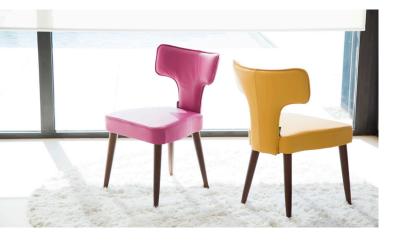

# MILI&LALO

### TECHNICAL DETAILS | RV001 | EN







#### **Measures**

Width: 47,5cm
Heigth: 81,5cm
Depth: 54cm
Seat heigth: 47,5cm
Arm heigth: -cm
Back heigth: 46cm
Depth open: -cm

## **Technical information**

Frame: Frame of pine wood and MDF

Sueat suspension: N.E.A

Back suspension: Metal back support
Seat firmness: Hard touch hardness
Seat foam: Polyurethane 40Kg

Back cushions: Loose cushions: -

Removable cover: Backrest\*

#### **Guarantee**

Frame and seat suspension: livetime warranty

Rest of pieces: 3 years\*

\*6-month guaranty extension by activating it on the web

## **Packaging**

Composed of shrink-wrapped plastic and protective corner protectors. The packaging was created at the same time as the design, optimising it so that it is easy to transport and takes up as little space as possible, avoiding the unnecessary us