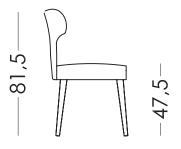

#### **Measures**

Width: 47,5cm
Heigth: 81,5cm
Depth: 54cm
Seat heigth: 47,5cm
Arm heigth: -cm
Back heigth: 46cm
Depth open: -cm